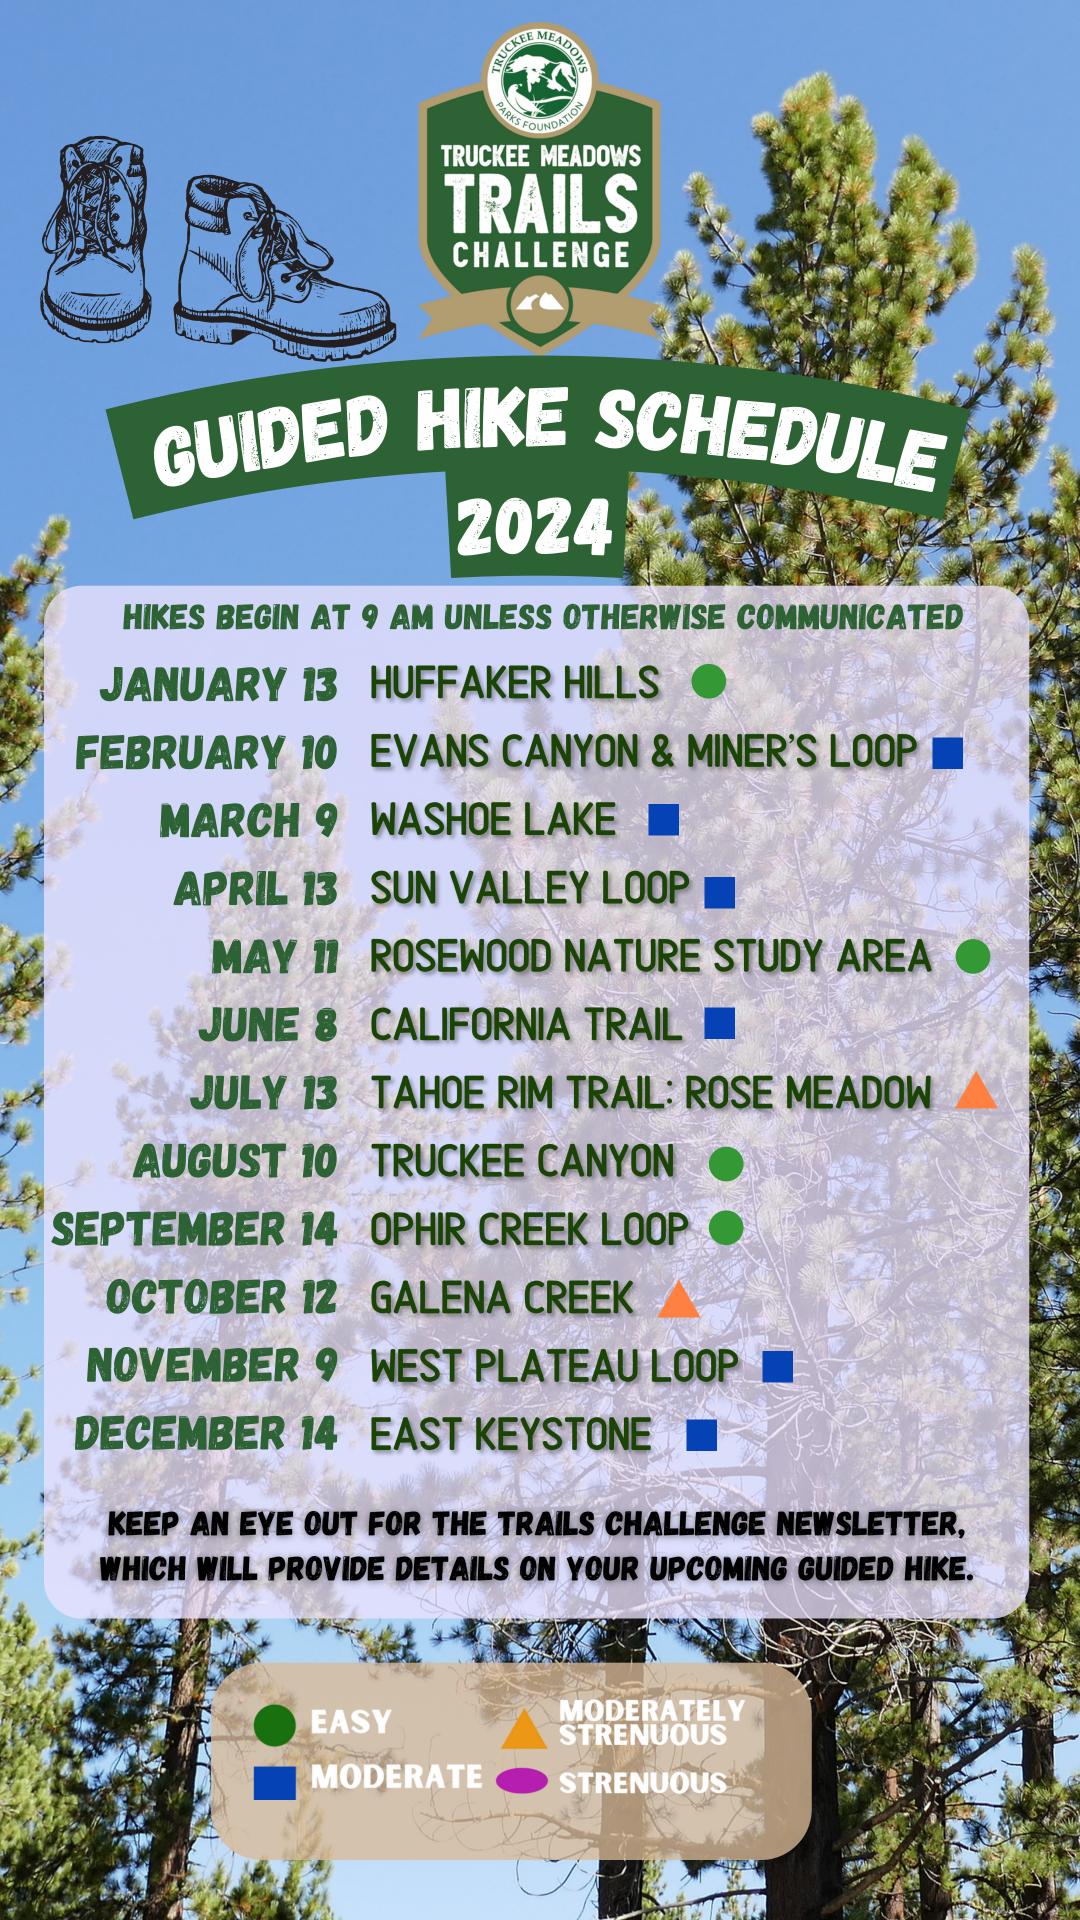

## TRAIL RATING SYSTEM

Rating the Guided Hikes: Elevation Gain, Trail Type, and More We've gone above and beyond to ensure that each trail featured in this year's guided hikes is reviewed based on its length, elevation gain, and type. We've also factored in other important elements such as loose terrain and sun exposure to keep you well-informed.

**RATING** 

SYMBOL

**DESCRIPTION** 

**EASY** 

Suitable for anyone who enjoys a good walk. None to little incline.

Distance: Under 3 miles Elevation gain: 0-300ft

**MODERATE** 

Enjoyable for the walker that wants to push themselves to the next level. Moderate Incline.

Distance: Under 4 miles

Elevation gain: 300-600ft

MODERATELY STRENUOUS

是 图 和 图

The casual hiker will enjoy this hike.

Moderate inclines that may have

some steeper sections.

Distance: Under 5 miles Elevation gain: 600-900ft

**STRENUOUS** 

This is for the "boots on the ground" hiker. Often steady and steep inclines at times.

Distance: 5+ miles Elevation Gain: 900ft

LOOK FOR THESE RATINGS ON YOUR GUIDED HIKE SCHEDULE